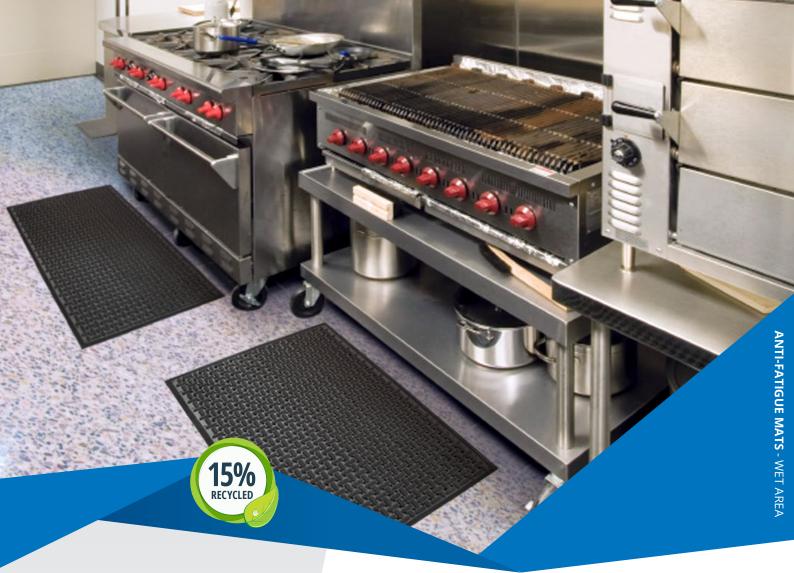

## **COMFORT CLEAN**

Comfort Clean is a 100% nitrile rubber mat used for antifatigue and anti-slip purposes. It is used in wet or dry areas such as behind bars, counters, in food preparation, kitchen areas, laboratories, steel fabrication and industrial workshops.

## **FEATURES**

- Made from 100% Nitrile rubber ensuring mat is resistant to greases, oils and common chemicals.
- · Closed cell "sponge" formula provides relief from constant standing.
- Anti-microbial formula resists the growth of bacteria and microbes on mat.
- Raised lugs on surface provides excellent traction and keeps mat surface dry.
- · Bevelled edges eliminate trips or falls on mat edges.
- Easy to clean hose, pressure, steam clean or machine wash.
- Drainage holes allow liquid to drain from mat quickly and easily.