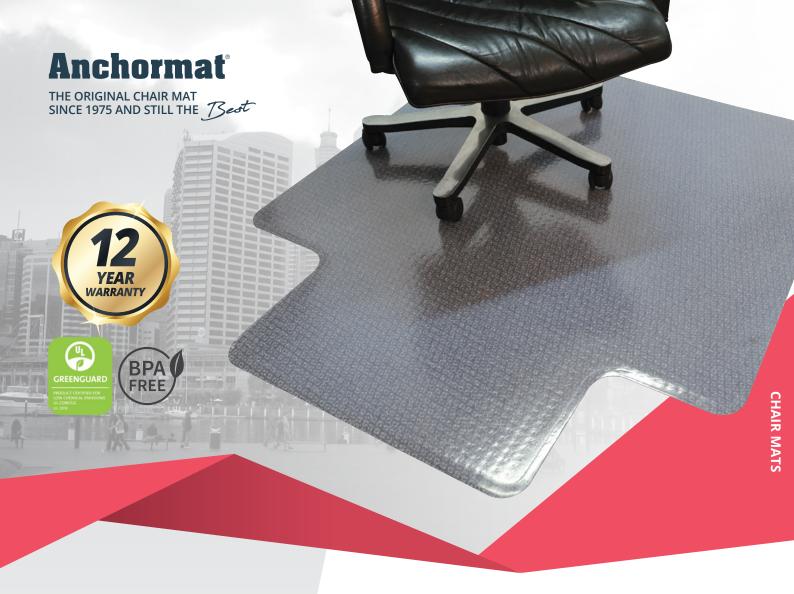

## ANCHORMAT DELUXE

## **FEATURES**

- Used on commercial carpets 12 30mm thick including underlay.
- $\bullet$  Protects floor coverings from wear and tear from chair castors.
- $\bullet$  Greatly reduces wear on office chair wheels and bases.
- $\bullet$  Allows chair wheel movements to be easier on your back.
- Can be fully recycled after use.
- Contains no banned substances.
- 12 year limited warranty.