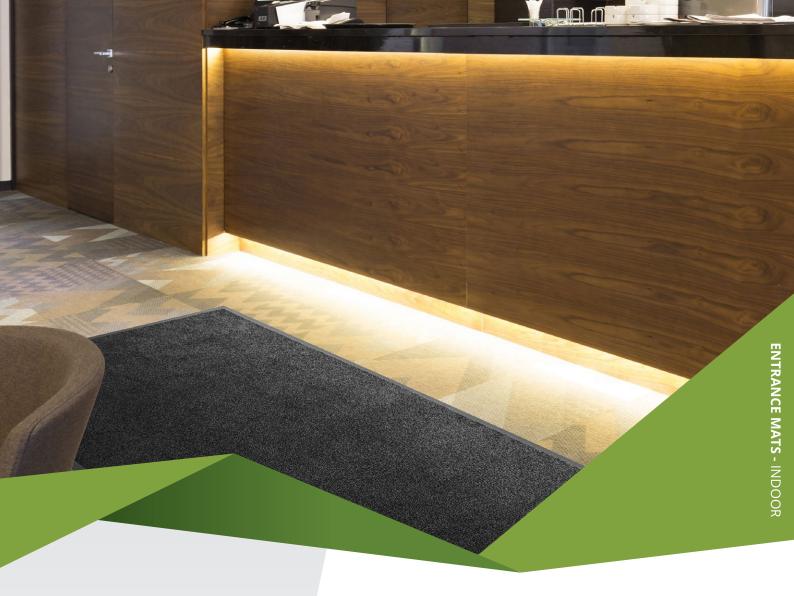

## **FLOOR SHIELD**

Floor Shield is a light to medium traffic entrance mat for indoor entrances.

## **FEATURES**

- Absorbs water and dirt from shoes while hiding it from sight.
- Attractive smooth plush pile mat for medium traffic areas.
- Easy to clean and dries quickly.
- $\bullet$  Solution dyed polypropylene to prevent fading.