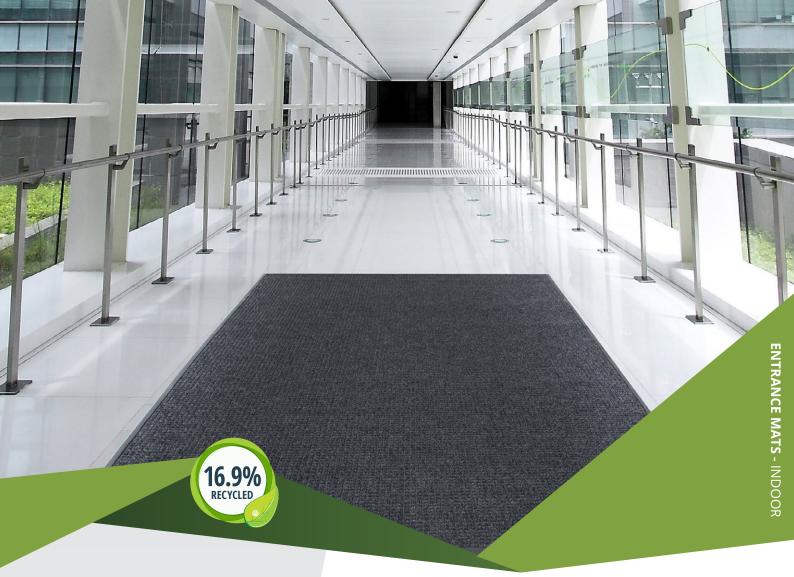

## **ABSORBA MAT**

Absorba mat is a heavy duty mat for high traffic entrances. It can be used indoor or outdoor under cover.

## **FEATURES**

- Heavy duty mat for high traffic areas.
- Grippers on underside minimise movement.
- Raised reinforced rubber dam border.
- $\bullet \ \ \text{Reinforced rubber raised squares to prevent pile from crushing, improving wear ability}.$
- For indoor/outdoor use.
- This product has been Slip Resistance tested by AWTA Product Testing using the Wet Pendulum Test Method. It tested P5 (highest possible classification) in accordance with the National Construction Code (NCC) specifications.